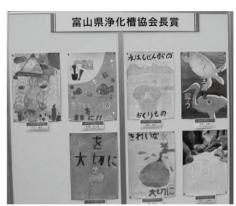

#### ◎平成29年度富山県環境月間ポスターコンクール会長表彰

◆平成29年6月18日(日)

富山市総曲輪のグランドプラザにおいて、「富山エコライフ・アクト大会」が開催され、その席上において標 記のポスターコンクール受賞式が執り行われました。

[富山県浄化槽協会長賞]の受賞作品(7点)は次のとおりです。