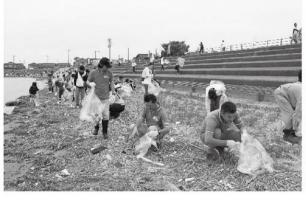

## 第7回富山にecoとプロジェクト~清掃活動~

6月18日(日)朝、青年部会主催による「第7回富山にecoとプロジェクト」は、昨年度に引き続き「六渡寺海岸をきれいにしよう!」と清掃活動を実施しました。

射水市の六渡寺海岸は、庄川と小矢部川の河口の間にあるため、富山県内で最も漂着ゴミが多い海岸で、上流から流れてくるペットボトルや、プラスチック容器等が主なゴミとなっています。そのため、この海をきれいにしようと毎年、沢山のボランテイアの人たちが清掃活動に参加されています。

今回は、FMとやま「コスモ アースコンシャス アクト クリーン・キャンペーンin六渡寺海岸」に青年部会員の親子等40名が参加して、他の参加団体や地元自治振興会のみなさん、総勢500人余りの人たちが一緒に漂着ゴミを拾いました。

清掃後の海岸は見違えるほどきれいになりましたが、満足感に浸る間もなく、「たった 3日ほどで同じ状況になる」と聞いた時は、大きなショックでため息が出るほどでした。

「ゴミは自分できちんと処理するもの」であり、「一つぐらいなら…」その考えがこのような状況になるのだと、体験を通して痛感させられました。